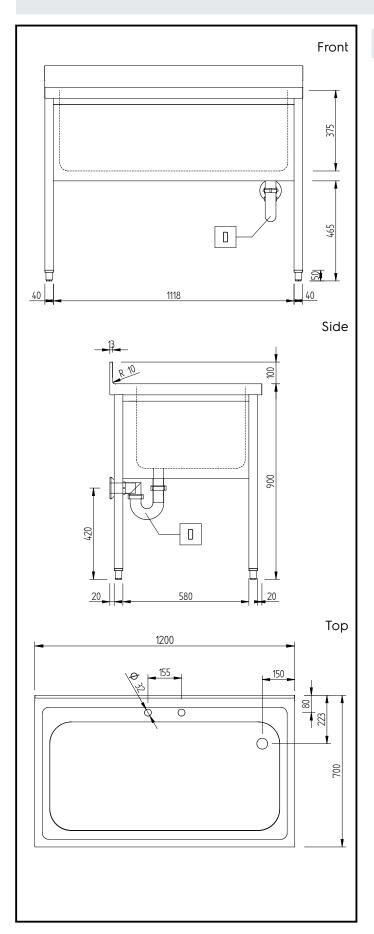

# **Key Information:**

External dimensions, Width:

134073 (GVLP1201SE) 1200 mm

External dimensions, Depth: 700 mm

External dimensions, Height: 1000 mm

Upstand Dimensions, Height: 13 mm

Upstand Dimensions, Radius: R=10

Bowls number 1

Bowl dimensions 1060x500xH350

Worktop thickness: 50 mm Net weight: 29 kg

> PLUS - Static Preparation 1200 mm Soaking Sink with 1 Bowl